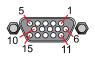

#### **Projector connector**

#### **Projector connector**

Terminal block legend (Connector legend)