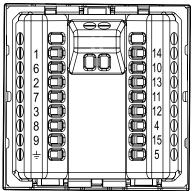

## Wiring diagram of projector connector

#### **Projector connector**

Terminal block legend (Connector legend)

#### **VGA FULL PIN**

- ∫ 1 Red coax (red) 6 Red braid (red ground)
- 2 Green coax (green)
  - 7 Green braid (green ground)
- 3 Blue coax (blue)
- 8 Blue braid (blue ground)
  - 9 White

•

- 14 Green (VS)
- 10 Blue (HS-VS ground)
- 13 Grey (HS)
- 11 Brown (ID Bit 0)
- 12 Yellow (ID Bit 1)
- 4 Orange (ID Bit 2)
- 15 Black (ID Bit 3)
- 5 Red (Gnd)

#### **VGA RGB HS VS**

- 1 Red coax (red)
- 6 Red braid (red ground)
- 2 Green coax (green)
- 7 Green braid (green ground)
- 3 Blue coax (blue)
- 8 Blue braid (blue ground)
- 14 Yellow coax (VS)
- 10 Yellow braid + white (HS-VS ground)
- 13 White coax (HS)
- General ground