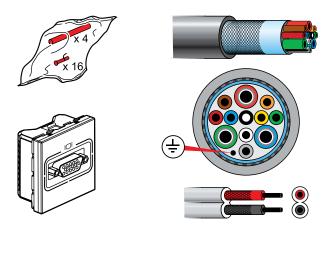

## Wiring diagram of projector connector

#### **Projector connector**

#### **Projector connector**

Terminal block legend (Connector legend)

#### **VGA FULL PIN**

- ∫ 1 Red coax (red) 6 Red braid (red ground)
- 2 Green coax (green)
  - 7 Green braid (green ground)
- 3 Blue coax (blue)
- 8 Blue braid (blue ground)
  - 9 White

•

- 14 Green (VS)
- 10 Blue (HS-VS ground)
- 13 Grey (HS)
- 11 Brown (ID Bit 0)
- 12 Yellow (ID Bit 1)
- 4 Orange (ID Bit 2)
- 15 Black (ID Bit 3)
- 5 Red (Gnd)

#### **VGA RGB HS VS**

- 1 Red coax (red)
- 6 Red braid (red ground)
- 2 Green coax (green)
- 7 Green braid (green ground)
- 3 Blue coax (blue)
- 8 Blue braid (blue ground)
- 14 Yellow coax (VS)
- 10 Yellow braid + white (HS-VS ground)
- 13 White coax (HS)
- General ground