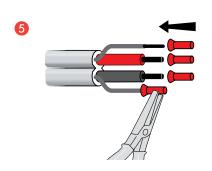

erably by a qualified electrician. Incorrect installation and use can lead to risk of electric shock or fire.

Before carrying out the installation, read the instructions and take account of product's specific mounting location.

Do not open up, dismantle, alter or modify the device except where specifically required to do so by the instructions,

All Legrand products must be opened and repaired exclusively by personnel trained and approved by Legrand.

Any unauthorised opening or repair completely cancels all liabilities and the rights to replacement and guarantees.

Use only Legrand brand accessories.

#### ■ Technical data

Cat.Nos 6730 59 - 6731 59

## Wiring diagram of projector connector























# Myrius™ audio videoconnector



#### **Projector connector**













#### **Projector connector**





Terminal block legend (Connector legend)

#### **VGA FULL PIN**

- ∫ 1 Red coax (red) 6 Red braid (red ground)
- 2 Green coax (green)
  - 7 Green braid (green ground)
- 3 Blue coax (blue)
- 8 Blue braid (blue ground)
  - 9 White

•

- 14 Green (VS)
- 10 Blue (HS-VS ground)
- 13 Grey (HS)
- 11 Brown (ID Bit 0)
- 12 Yellow (ID Bit 1)
- 4 Orange (ID Bit 2)
- 15 Black (ID Bit 3)
- 5 Red (Gnd)

#### **VGA RGB HS VS**

- 1 Red coax (red)
- 6 Red braid (red ground)
- 2 Green coax (green)
- 7 Green braid (green ground)
- 3 Blue coax (blue)
- 8 Blue braid (blue ground)
- 14 Yellow coax (VS)
- 10 Yellow braid + white (HS-VS ground)
- 13 White coax (HS)
- General ground



# ⚠ Safety Instructions



This product should be installed in line with installation rules,