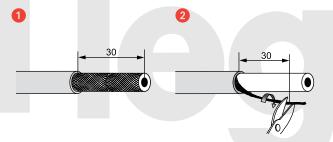

### ■ Technical data

Cat.Nos 6730 57 - 6731 57

### **AV** connector









- 2 ,,, 3 Left
- 4 🙏
- 5 Video
- 6 🗼

# Wiring diagram









# **Myrius**<sup>TM</sup> audio videoconnector

# Myrius™ audio videoconnector



















This product should be installed in line with installation rules, preferably by a qualified electrician. Incorrect installation and use can lead to risk of electric shock or fire.

Before carrying out the installation, read the instructions and take account of product's specific mounting location.

Do not open up, dismantle, alter or modify the device except where specifically required to do so by the instructions,

All Legrand products must be opened and repaired exclusively by personnel trained and approved by Legrand.

Any unauthorised opening or repair completely cancels all liabilities and the rights to replacement and guarantees.

Use only Legrand brand accessories.

#### ■ Techn