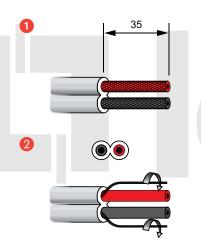

## Wiring diagram of projector connector

# Myrius™ audio videoconnector

#### **Projector connector**

#### **Projector connector**

Terminal block legend (Connector legend)