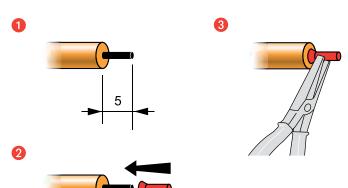

# Wiring diagram

# **Myrius**<sup>TM</sup> audio videoconnector

# Myrius™ audio videoconnector

This product should be installed in line with installation rules, preferably by a qualified electrician. Incorrect installation and use can lead to risk of electric shock or fire.