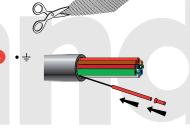

or



















This product should be installed in line with installation rules, preferably by a qualified electrician. Incorrect installation and use can lead to risk of electric shock or fire.

Before carrying out the installation, read the instructions and take account of product's specific mounting location.

Do not open up, dismantle, alter or modify the device except where specifically required to do so by the instructions,

All Legrand products must be opened and repaired exclusively by personnel trained and approved by Legrand.

Any unauthorised opening or repair completely cancels all liabilities and the rights to replacement and guarantees.

Use only Legrand brand accessories.

#### ■ Technical data

Cat.Nos 6730 59 - 6731 59

## Wiring diagram of projector connector























# Myrius™ audio videoconnector



#### **Projector connector**













#### **Projector connector**





Terminal block legend (Connector legend)

#### **VGA FULL PIN**

- ∫ 1 Red coax (red) 6 Red braid (red ground)
- 2 Green coax (green)
  - 7 Green braid (green ground)
- 3 Blue coax (blue)
- 8 Blue braid (blue ground)
  - 9 White

•

- 14 Green (VS)
- 10 Blue (HS-VS ground)
- 13 Grey (HS)
- 11 Brown (ID Bit 0)
- 12 Yellow (ID Bit 1)
- 4 Orange (ID Bit 2)
- 15 Black (ID Bit 3)
- 5 Red (Gnd)

#### **VGA RGB HS VS**

- 1 Red coax (red)
- 6 Red braid (red ground)
- 2 Green coax (green)
- 7 Green braid (green ground)
- 3 Blue coax (blue)
- 8 Blue braid (blue ground)
- 14 Yellow coax (VS)
- 10 Yellow braid + white (HS-VS ground)
- 13 White coax (HS)
- General ground



#