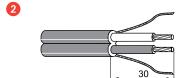

#### **VGA FULL PIN**

- ∫ 1 Red coax (red) 6 Red braid (red ground)
- 2 Green coax (green)
  - 7 Green braid (green ground)
- 3 Blue coax (blue)
- 8 Blue braid (blue ground)
  - 9 White

•

- 14 Green (VS)
- 10 Blue (HS-VS ground)
- 13 Grey (HS)
- 11 Brown (ID Bit 0)
- 12 Yellow (ID Bit 1)
- 4 Orange (ID Bit 2)
- 15 Black (ID Bit 3)
- 5 Red (Gnd)

#### **VGA RGB HS VS**

- 1 Red coax (red)
- 6 Red braid (red ground)
- 2 Green coax (green)
- 7 Green braid (green ground)
- 3 Blue coax (blue)
- 8 Blue braid (blue ground)
- 14 Yellow coax (VS)
- 10 Yellow braid + white (HS-VS ground)
- 13 White coax (HS)
- General ground