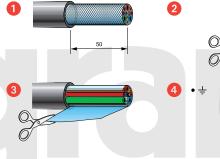

ctor



















This product should be installed in line with installation rules, preferably by a qualified electrician. Incorrect installation and use can lead to risk of electric shock or fire.

Before carrying out the installation, read the instructions and take account of product's specific mounting location.

Do not open up, dismantle, alter or modify the device except where specifically required to do so by the instructions,

All Legrand products must be opened and repaired exclusively by personnel trained and approved by Legrand.

Any unauthorised opening or repair completely cancels all liabilities and the rights to replacement and guarantees.

Use only Legrand brand accessories.

#### ■ Technical data

Cat.Nos 6730 59 - 6731 59

## Wiring diagram of projector connector























# Myrius™ audio videoconnector



#### **Projector connector**













#### **Projector connector**





Terminal block legend (Connector legend)

#### **VGA FULL PIN**

- ∫ 1 Red coax (red) 6 Red braid (red ground)
- 2 Green coax (green)
  - 7 Green braid (green ground)
- 3 Blue coax (blue)
- 8 Blue braid (blue ground)
  - 9 White

•

- 14 Green (VS)
- 10 Blue (HS-VS ground)
- 13 Grey (HS)
- 11 Brown (ID Bit 0)
- 12 Yellow (ID Bit 1)
- 4 Orange (ID Bit 2)
- 15 Black (ID Bit 3)
- 5 Red (Gnd)

#### **VGA RGB HS VS**

- 1 Red coax (red)
- 6 Red braid (red ground)
- 2 Green coax (green)
- 7 Green braid (green ground)
- 3 Blue coax (blue)
- 8 Blue braid (blue ground)
- 14 Yellow coax (VS)
- 10 Yellow braid + white (HS-VS ground)
- 13 White coax (HS)
- General ground