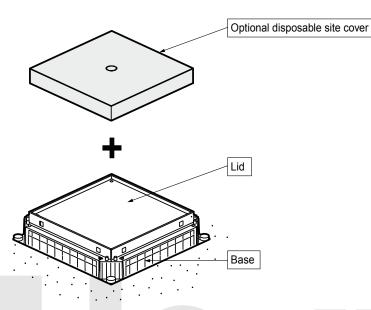

#### Junction box Cat.Nos 6896 10/11/12/13/14/15/16

The junction box should be positioned directly on the slab. It provides access to cables at the intersection of trunkings or changes of direction. The junction box allows deviation of power and data cables. Screed height should be between 65 to 90 mm. Junction boxes are supplied with a base with flyovers and a lid. A disposable cover protection is available as an option. Side plates are pierced to suit Raceways.

Note: junction box with flyovers include for Cat.Nos 6896 14/15/16