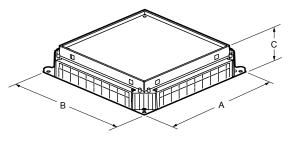

#### Dimensions

#### Junction box Cat.Nos 6896 10/11/12/13/14/15/16

The junction box should be positioned directly on the slab. It provides access to cables at the intersection of trunkings or changes of direction. The junction box allows deviation of power and data cables. Screed height should be between 65 to 90 mm. Junction boxes are supplied with a base with flyovers and a lid. A disposable cover protection is available as an option. Side plates are pierced to suit Raceways.

#### Dimensions (mm)

| Cat.Nos    | Α   | A B |       |
|------------|-----|-----|-------|
| 6896 10    | 252 | 252 | 65-90 |
| 6896 11/14 | 325 | 325 | 65-90 |
| 6896 12/15 | 402 | 402 | 65-90 |
| 6896 13/16 | 500 | 500 | 65-90 |