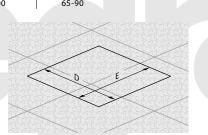

#### Dimensions (mm) for carpet cut out

| Cat.Nos    | D     | E     |  |  |
|------------|-------|-------|--|--|
| 6896 10    | 192.5 | 192.5 |  |  |
| 6896 11/14 | 263   | 263   |  |  |
| 6896 12/15 | 340   | 340   |  |  |
| 6896 13/16 | 437   | 437   |  |  |