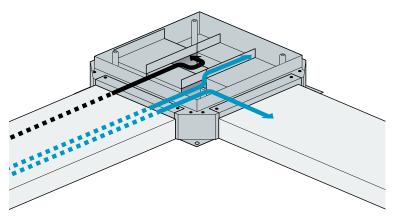

#### Junction box Cat.Nos 6896 10/11/12/13/14/15/16

The junction box should be positioned directly on the slab. It provides access to cables at the intersection of trunkings or changes of direction. The junction box allows deviation of power and data cables. Screed height should be between 65 to 90 mm. Junction boxes are supplied with a base with flyovers and a lid. A disposable cover protection is available as an option. Side plates are pierced to suit Raceways.

The junction box includes a base, flyovers, lid and the disposable cover protection. The junction box is designed to suit Raceways allows cables to be pulled over long distances.