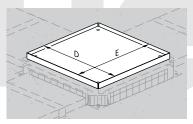

#### Dimensions (mm) for carpet cut out

| Cat.Nos    | D     | E     |  |  |
|------------|-------|-------|--|--|
| 6896 10    | 192.5 | 192.5 |  |  |
| 6896 11/14 | 263   | 263   |  |  |
| 6896 12/15 | 340   | 340   |  |  |
| 6896 13/16 | 437   | 437   |  |  |