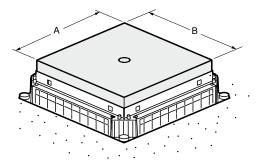

#### Dimensions (mm)

| Cat.Nos    | Α   | A B |       |
|------------|-----|-----|-------|
| 6896 10    | 252 | 252 | 65-90 |
| 6896 11/14 | 325 | 325 | 65-90 |
| 6896 12/15 | 402 | 402 | 65-90 |
| 6896 13/16 | 500 | 500 | 65-90 |

### ■ Dimensions (continued)

Junction box Cat.Nos 6896 10/11/12/13 & Mask Cat.No 6896 18/19/20/21

| Raceways              | 150 mm max. |           | 225 mm max |           | 300 mm max. |           | 400 mm max. |           |  |
|-----------------------|-------------|-----------|------------|-----------|-------------|-----------|-------------|-----------|--|
| Disposable site cover | 6896        | 5 18      | 6896 19    |           | 6896        | 6896 20   |             | 6896 21   |  |
| Junction box          | 6896 10     |           | 6896 11    | 6896 14   | 6896 12     | 6896 15   | 6896 13     | 6896 16   |  |
|                       |             |           |            |           |             |           |             |           |  |
|                       | A<br>(mm)   | B<br>(mm) | A<br>(mm)  | B<br>(mm) | A<br>(mm)   | B<br>(mm) | A<br>(mm)   | A<br>(mm) |  |
|                       | 198         | 198       | 287        | 267       | 348         | 348       | 446         | 446       |  |