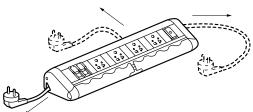

sh Cable management in polyamide RAL 7035 Cable thightener in ABS Linetap in polypropylene

### ■ Dimensions



| Cat.Nos | A (mm) | B (mm) | C (mm) |
|---------|--------|--------|--------|
| 0535 90 | 277    | 114    | 75     |
| 0535 91 | 367    | 114    | 75     |
| 0535 92 | 457    | 114    | 75     |

### ■ Fixing accessory Cat.No 0535 99

Multi-position fixing device:

- 1 On the desk
- Under the desk
- 3 Along the desk 4 On the desk leg



Allow fitting on a desk Material : Zamak (stainless steel color)

# ■ Cable management



Products are delivered with cable tightener





To fit 2 cables 3G 1.5 mm <sup>2</sup> or 3 data cables + 1 power cable

# Passing the cable thourgh the end cap:

The end cap include 1 cable entry.



To fit a second cable, take out the part as shown above



Multiple cable exits to fit any workstation configuration

### ■ Reversible cable guide