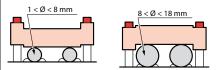

# desktop and meetingrooms multi outet extensions



### **■** Material characteristics

Body anodised aluminium End caps in ABS grey RAL 7035 or stainless steel finish Cable management in polyamide RAL 7035 Cable thightener in ABS Linetap in polypropylene

### ■ Dimensions



| Cat.Nos | A (mm) | B (mm) | C (mm) |
|---------|--------|--------|--------|
| 0535 90 | 277    | 114    | 75     |
| 0535 91 | 367    | 114    | 75     |
| 0535 92 | 457    | 114    | 75     |

### ■ Fixing accessory Cat.No 0535 99

Multi-position fixing device:

- 1 On the desk
- Under the desk
- 3 Along the desk 4 On the desk leg



Allow fitting on a desk Material : Zamak (stainless steel color)

# ■ Cable management



Products are delivered with cable tightener





To fit 2 cables 3G 1.5 mm <sup>2</sup> or 3 data cables + 1 power cable

# Passing the cable thourgh the end cap:

The end cap include 1 cable entry.



To fit a second cable, take out the part as shown above



Multiple cable exits to fit any workstation configuration

### ■ Reversible cable guide