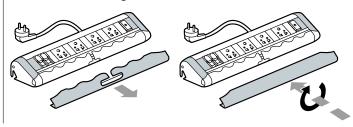

### ■ Dimensions



| Cat.Nos | A (mm) | B (mm) | C (mm) |
|---------|--------|--------|--------|
| 0535 90 | 277    | 114    | 75     |
| 0535 91 | 367    | 114    | 75     |
| 0535 92 | 457    | 114    | 75     |

### ■ Fixing accessory Cat.No 0535 99

Multi-position fixing device:

- 1 On the desk
- Under the desk
- 3 Along the desk 4 On the desk leg



Allow fitting on a desk Material : Zamak (stainless steel color)

# ■ Cable management



Products are delivered with cable tightener





To fit 2 cables 3G 1.5 mm <sup>2</sup> or 3 data cables + 1 power cable

# Passing the cable thourgh the end cap:

The end cap include 1 cable entry.



To fit a second cable, take out the part as shown above



Multiple cable exits to fit any workstation configuration

### ■ Reversible cable guide