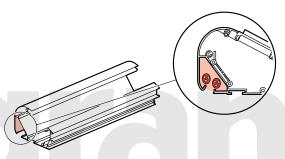

# Passing the cable thourgh the end cap:

The end cap include 1 cable entry.

To fit a second cable, take out the part as shown above

Multiple cable exits to fit any workstation configuration