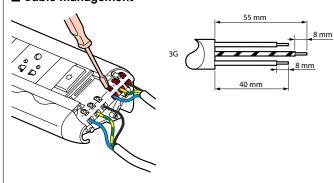

# ■ Cable management

Products are delivered with cable tightener

To fit 2 cables 3G 1.5 mm <sup>2</sup> or 3 data cables + 1 power cable

# Passing the cable thourgh the end cap:

The end cap include 1 cable entry.

To fit a second cable, take out the part as shown above

Multiple cable exits to fit any workstation configuration