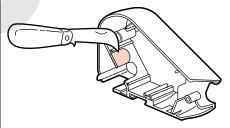

### ■ Fixing accessory Cat.No 0535 99

Multi-position fixing device:

- 1 On the desk
- Under the desk
- 3 Along the desk 4 On the desk leg

Allow fitting on a desk Material : Zamak (stainless steel color)