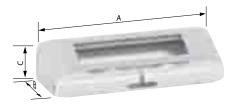

### ■ Dimensions

| Cat.Nos | A (mm) | B (mm) | C (mm) |
|---------|--------|--------|--------|
| 0535 90 | 277    | 114    | 75     |
| 0535 91 | 367    | 114    | 75     |
| 0535 92 | 457    | 114    | 75     |