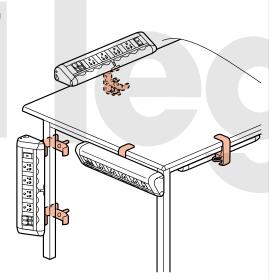

### ■ Fixing accessory Cat.No 0535 99

Multi-position fixing device:

- 1 On the desk
- Under the desk
- 3 Along the desk 4 On the desk leg

Allow fitting on a desk Material : Zamak (stainless steel color)