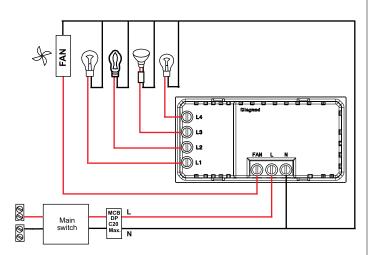

# Llegrand

#### Myrius™ remote control swtch

#### ■ Technical data

Cat.Nos 6730 73 - 6731 73

#### Wiring Diagram



#### Replacement of old battery



### Battery type

Button Cell - CR 2032 3 V

#### Description

#### Infrared receiver and controller unit.



#### Infrared remote transmitter.



#### Utilization



- 1. Incandescent bulbs.
- 2. Halogen lamp 230 V
- 3. Low voltage halogen lamps.
- 4. Fluorescent tube light.
- 5. 120 Watts Ceiling Fan (OFF + 10 Variable speed steps)

## Safety Instructions



This product should be installed in line with installation rules, preferably by a qualified electrician. Incorrect installation and use can lead to risk of electric shock or fire.

Before carrying out the installation, read the instructions and take account of the product's specific mounting location.

Do not open up, dismantle, alter or modify the device except where specifically required to do s