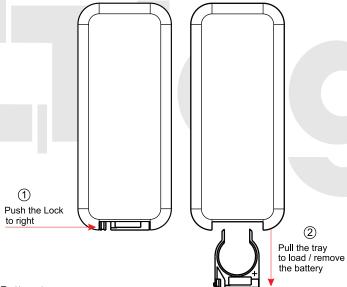

# Llegrand

#### Myrius™ remote control swtch

#### ■ Technical data

Cat.Nos 6730 73 - 6731 73

#### Wiring Diagram



#### Replacement of old battery



### Battery type

Button Cell - CR 2032 3 V

#### Description

#### Infrared receiver and controller unit.



#### Infrared remote transmitter.



#### Utilization



- 1. Incandescent bulbs.
- 2. Halogen lamp 230 V
- 3. Low voltage halogen lamps.
- 4. Fluorescent tube light.
- 5. 120 Watts Ceiling Fan (OFF + 10 Variable speed steps)

## Safety Instructions



This product should be installed in line with installation rules, preferably by a qualified electrician. Incorrect installation and use can lead to risk of electric shock or fire.

Before carrying out the installation, read the instructions and take account of the product's specific mounting location.

Do not open up, dismantle, alter or modify the device except where specifically required to do so by the instructions. All Legrand