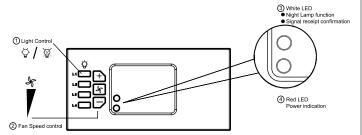

# Llegrand

#### Myrius™ remote control swtch

#### ■ Technical data

Cat.Nos 6730 73 - 6731 73

#### Wiring Diagram



#### Replacement of old battery



### Battery type

Button Cell - CR 2032 3 V

#### Description

#### Infrared receiver and controller unit.



#### Infrared remote transmitter.



#### Utilization



- 1. Incandescent bulbs.
- 2. Halogen lamp 230 V
- 3. Low voltage halogen lamps.
- 4. Fluorescent tube light.
- 5. 120 Watts Ceiling Fan (OFF + 10 Variable speed steps)

## Safety Instructions



This product should be installed in line with installation rules, preferably by a qualified electrician. Incorrect installation and use can lead to risk of electric shock or fire.

Before carrying out the installation, read the instructions and take account of the product's specific mounting location.

Do not open up, dismantle, alter or modify the device except where specifically required to do so by the instructions. All Legrand products must be opened and repaired exclusively by personnel trained and approved by Legrand.

Any unauthoris