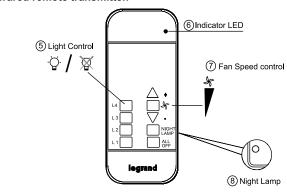

# Llegrand

#### Myrius™ remote control swtch

#### ■ Technical data

Cat.Nos 6730 73 - 6731 73

#### Wiring Diagram



#### Replacement of old battery



### Battery type

Button Cell - CR 2032 3 V

#### Description

#### Infrared receiver and controller unit.



#### Infrared remote transmitter.



#### Utilization



- 1. Incandescent bulbs.
- 2. Halogen lamp 230 V
- 3. Low voltage halogen lamps.
- 4. Fluorescent tube light.
- 5. 120 Watts Ceiling Fan (OFF + 10 Variable speed steps)

## Safety Instructions



This product should be installed in line with installation rules, preferably by a qualified electrician. Incorrect installation and use can lead to risk of electric shock or fire.

Before carrying out the installation, read the instructions and take account of the product's specific mounting location.

Do not open up, dismantle, alter or modify the device except where specifically required to do so by the instructions. All Legrand products must be opened and repaired exclusively by personnel trained and approved by Legrand.

Any unauthorised opening or repair completely cance