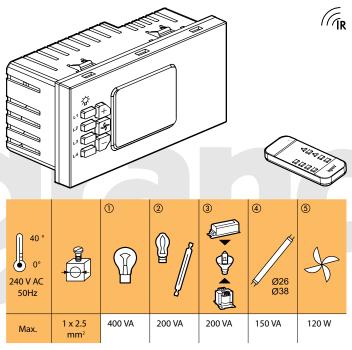

#### ■ Technical data

Cat.Nos 6730 73 - 6731 73

#### Infrared receiver and controller unit.

#### Infrared remote transmitter.

#### Utilization

- 1. Incandescent bulbs.
- 2. Halogen lamp 230 V
- 3. Low voltage halogen lamps.
- 4. Fluorescent tube light.
- 5. 120 Watts Ceiling Fan (OFF + 10 Variable speed steps)