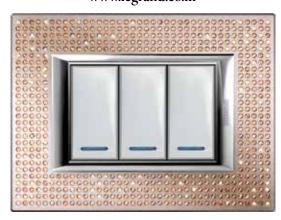

## Switch ON

Legrand India introduces Axolute cover plate switches. The variety of aesthetics, elegant finish and classy sophistication make them the right fit to decorate interior spaces of modern villas, luxury residences, premium hospitality chains, office showrooms and buildings. www.legrand.co.in